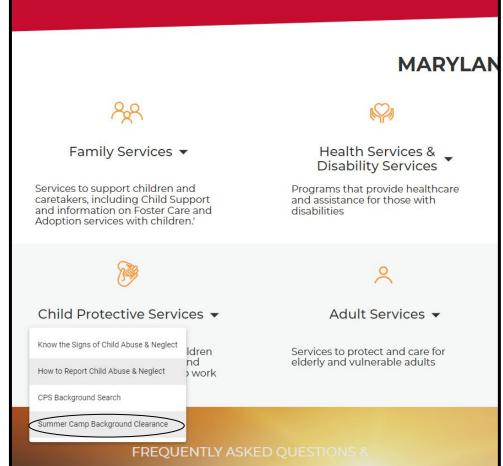

- From Home Page:
- Select "Child Protective Services"
  - Summer Camp Background Clearance
- This can also be found under the "Services" tab of the dashboard.
- The website is often updated in previous years, so it may be found in multiple locations.
- If there are any issues with completing this step, please contact the Camp Director and you may be able to fill out the form in person.