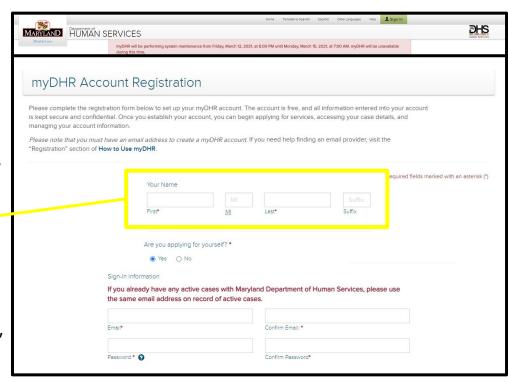

- Maryland Department of Health (MDH) requires FCS to obtain a CPS background check for all people working at a youth camp.
- Create a myDHR account
  - <u>Link to website</u>
  - https://mydhrbenefits.dhr.state.md. us/dashboardClient/#/register
  - This will be your personal account that adds you into the MDH system.
  - If you already have an MDH account, you may go ahead and sign in.