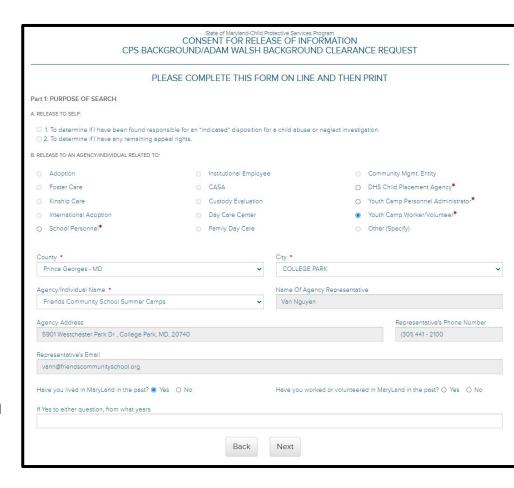

- Fill out these initial options:
  - A. Release to Self (N/A)
  - B. Youth Camp Worker/Volunteer
  - Prince Georges MD
  - College Park
  - Friends Community School Summer Camp
  - Auto-fills: Name of Agency
     Representative, Address, Phone
     Number, and email
- Please fill out the rest of the form with your personal information.